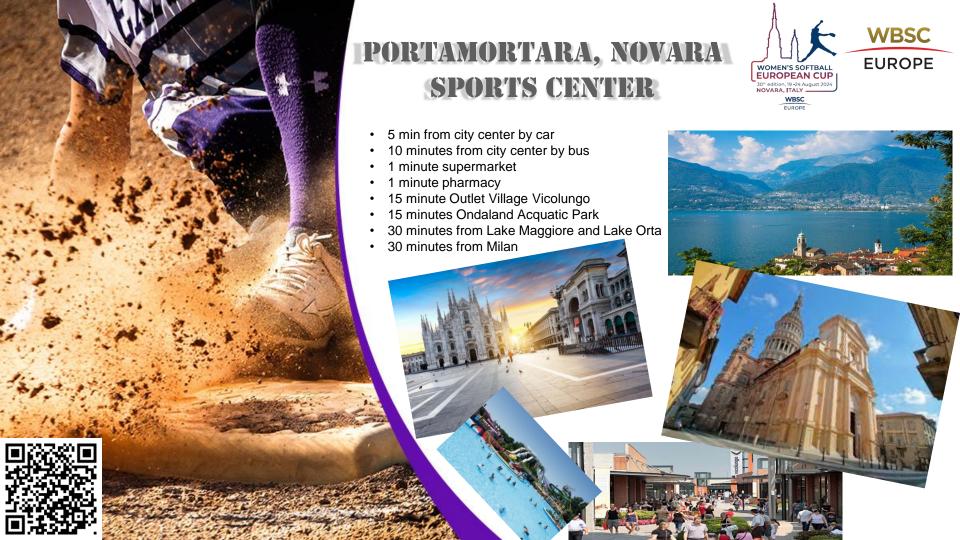

# SPORTS CENTER

- 3 fields
- 2 batting cages
- clubhouse
- · children's play area
- bar and grill
- adress: centro sportivo PortaMortara Novara, via Spreafico n.44 Novara Italy

## **LOCATION**

Centro Sportivo PortaMortara, via G.Spreafico n.44 – Novara - Italy