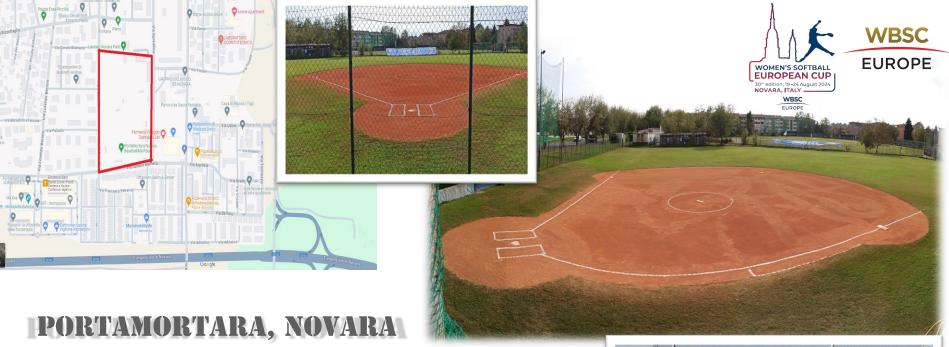

# SPORTS CENTER

- 3 fields
- 2 batting cages
- clubhouse
- · children's play area
- bar and grill
- adress: centro sportivo PortaMortara Novara, via Spreafico n.44 Novara Italy

## **LOCATION**

Centro Sportivo PortaMortara, via G.Spreafico n.44 – Novara - Italy